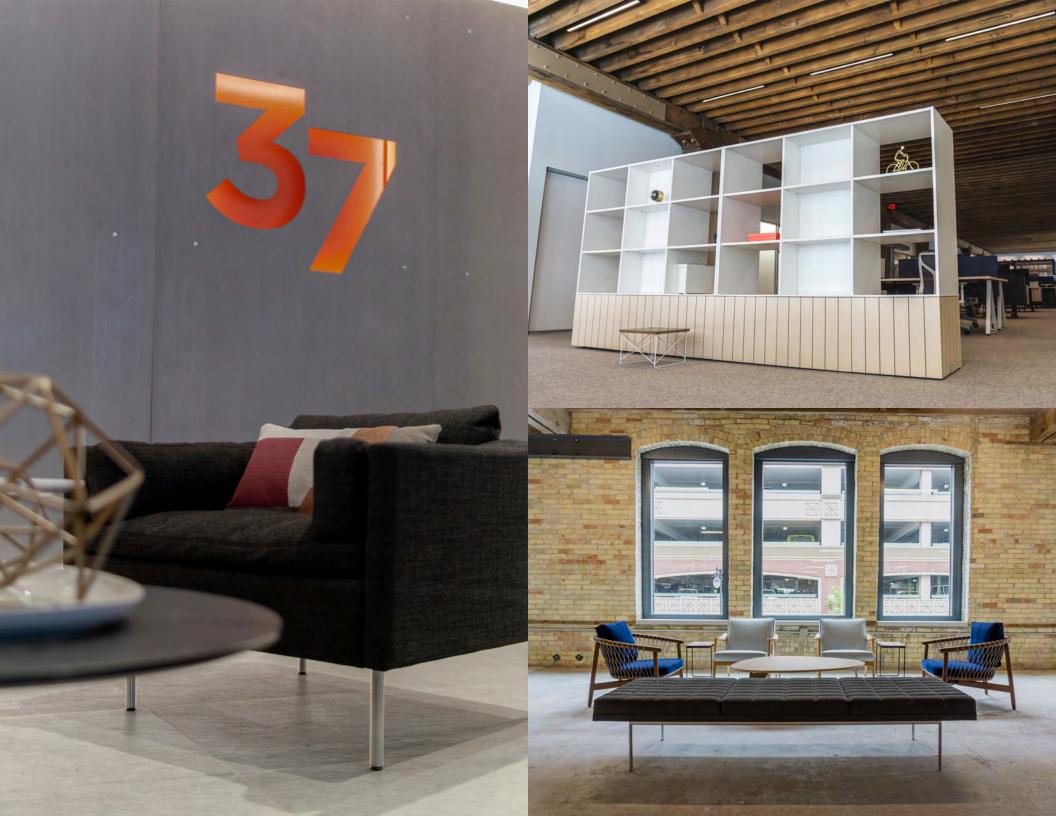

### SQUAREFOOT FLOORPLATE

37 Ottawa's large floorplate allows for flexible designs to cater to the needs of businesses. Whether you need a whole floor, half of a floor, or less, there's room for businesses of all sizes.