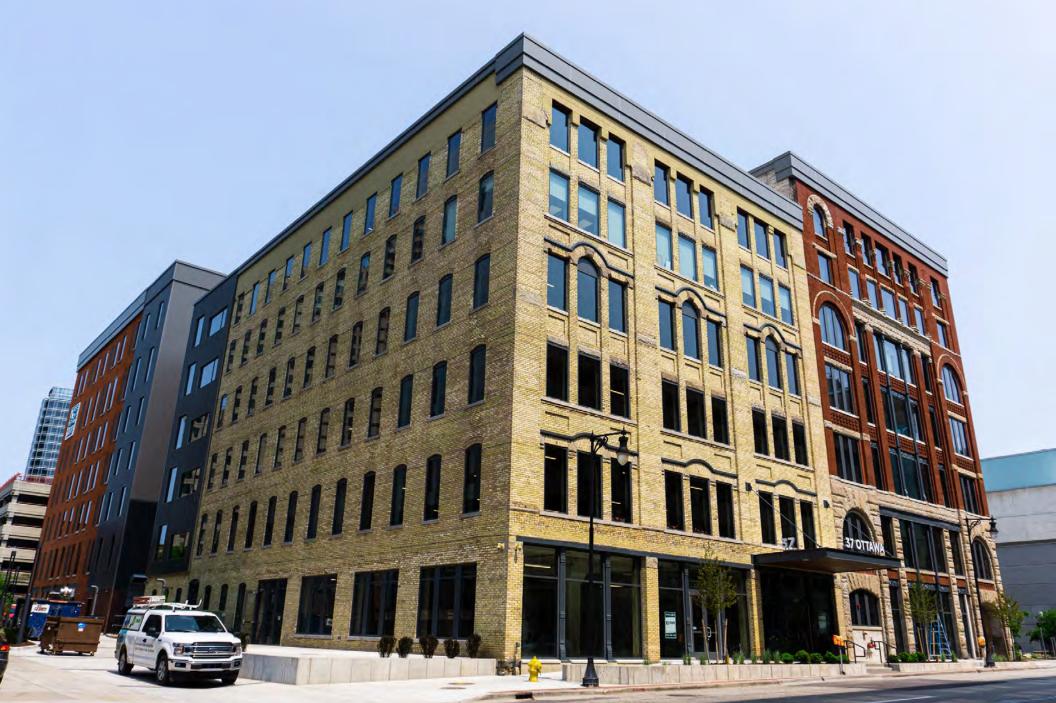

### **37 OTTAWA AVE NW**

Downtown Grand Rapids, MI

### SQUAREFOOT FLOORPLATE

37 Ottawa's large floorplate allows for flexible designs to cater to the needs of businesses. Whether you need a whole floor, half of a floor, or less, there's room for businesses of all sizes.

#### YEARS OF HISTORY

37 Ottawa is bringing its vibrant history with it into the future. Between the building's iconic architecture and CWD's improvements on its foundation, 37 Ottawa will continue to serve the Grand Rapids community for generations to come.

#### LOCATION DOWNTOWN

The building's convenient location centered within the City's flourishing business district makes it easy to access and enjoy the surrounding attractions.

A 50 Louis

B 25 Ionia

G 40 Pearl