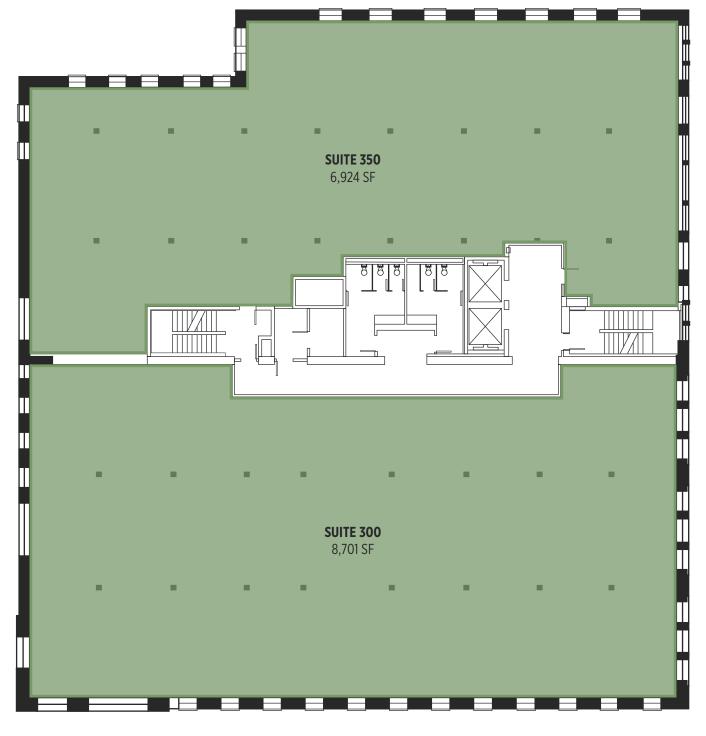

## **3rd Floor**

#### Availability:

| 300 | 8,701 SF | Call for details |
|-----|----------|------------------|
| 350 | 6,924 SF | Call for details |