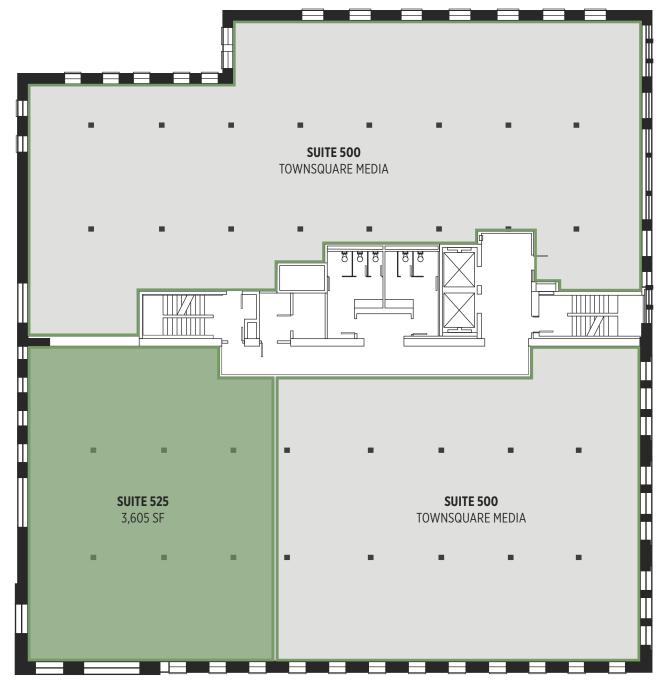

#### Availability:

|   | 500 | Leased | 525 | 3,605 SF | Call for details |
|---|-----|--------|-----|----------|------------------|
| _ | 501 | Leased |     |          |                  |

All leases are **modified gross**. Tenants are responsible for: suite electric, suite janitorial, and telecommunications.