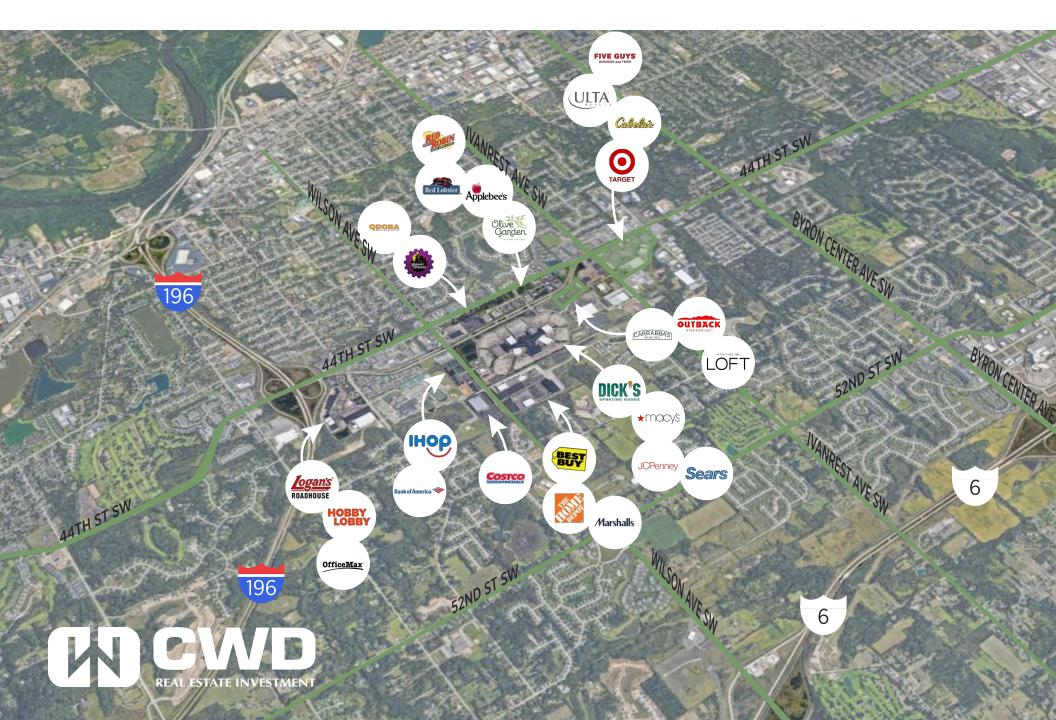

**BUCKTOWN** is located along Grandville's vibrant retail corridor. The combination of national and local names at Bucktown provide a comfortable and familiar shopping experience.

Bucktown's location places it among strong demographics and consistent, high volume traffic. The variety of shopping options and numerous outdoor common areas helps Bucktown stand out as a key retail destination for residents and visitors.

3148







tin

# **O** TARGET

### **GRAND RAPIDS RETAIL OPPORTUNITIES**



#### **GRANDVILLE RETAIL CORRIDOR**



#### BUCKTOWN



## **TWO-WAY TRAFFIC COUNTS**





|        | AVERAGE | HOUSEHOLD | NUMBER OF<br>HOUSEHOLDS |
|--------|---------|-----------|-------------------------|
| 1 MILE | 14,360  | \$110,201 | 5,584                   |
| 3 MILE | 107,676 | \$79,783  | 40,941                  |
| 5 MILE | 252,702 | \$74,994  | 95,768                  |

**Contact CWD for more information:** 

CWD Real Estate Investment 616.726.1700 info@cwdrealestate.com www.cwdrealestate.com www.facebook.com/cwdrealestate acwdrealestate acwdrealestateinvestment 3158