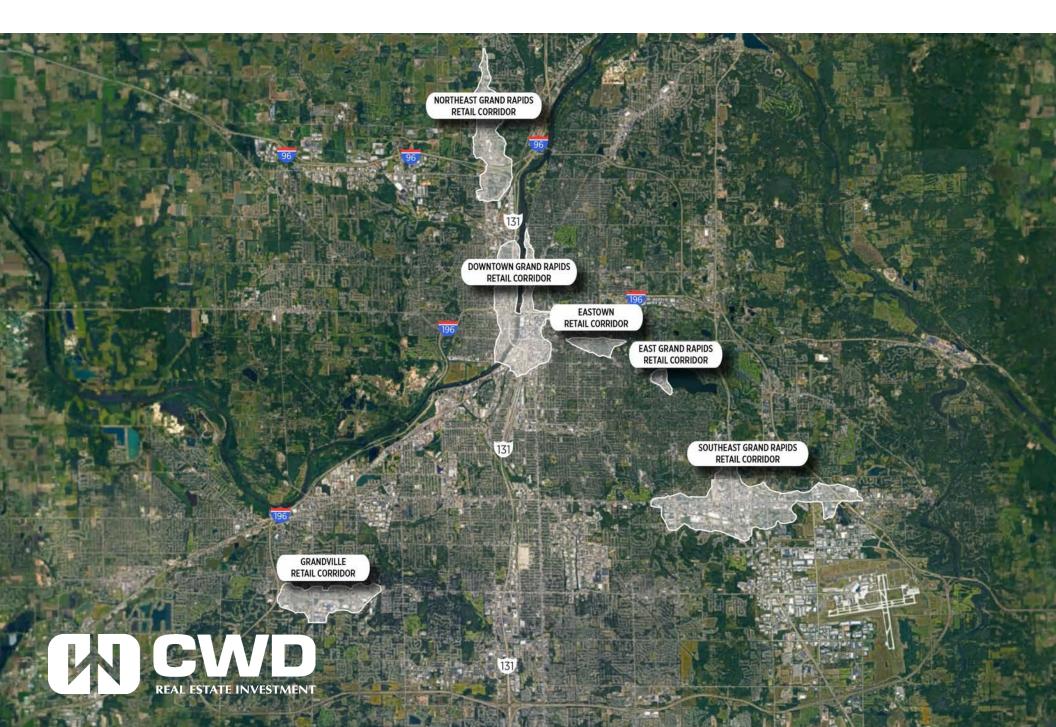

**BUCKTOWN** is located along Grandville's vibrant retail corridor. The combination of national and local names at Bucktown provide a comfortable and familiar shopping experience.

Bucktown's location places it among strong demographics and consistent, high volume traffic. The variety of shopping options and numerous outdoor common areas helps Bucktown stand out as a key retail destination for residents and visitors.

3148







tin

# **O** TARGET

### **GRAND RAPIDS RETAIL OPPORTUNITIES**



#### **GRANDVILLE RETAIL CORRIDOR**



#### BUCKTOWN



## **TWO-WAY TRAFFIC COUNTS**





|        | AVERAGE | HOUSEHOLD | NUMBER OF<br>HOUSEHOLDS |
|--------|---------|-----------|-------------------------|
| 1 MILE | 14,360  | \$110,201 | 5,584                   |
| 3 MILE | 107,676 | \$79,783  | 40,941                  |
| 5 MILE | 252,702 | \$74,994  | 95,768                  |

**Contact CWD for more information:** 

CWD Real Estate Investment 616.726.1700 info@cwdrealestate.com www.cwdrealestate.com www.facebook.com/cwdrealestate acwdrealestate acwdrealestateinvestment 3158