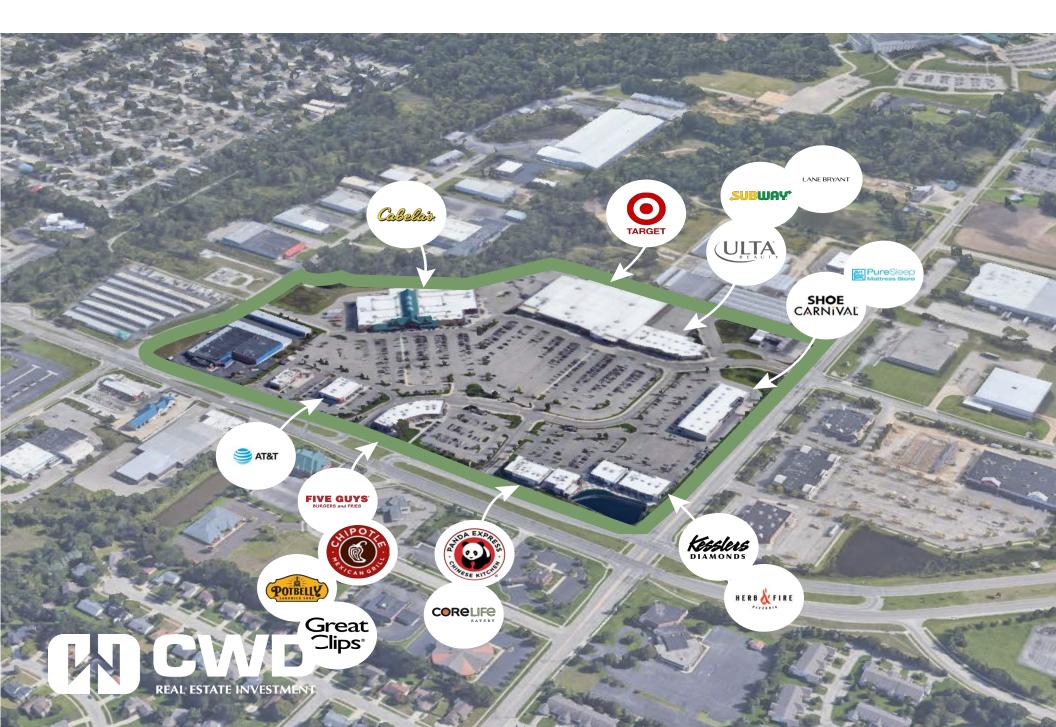

**BUCKTOWN** is located along Grandville's vibrant retail corridor. The combination of national and local names at Bucktown provide a comfortable and familiar shopping experience.

Bucktown's location places it among strong demographics and consistent, high volume traffic. The variety of shopping options and numerous outdoor common areas helps Bucktown stand out as a key retail destination for residents and visitors.

#### BUCKTOWN