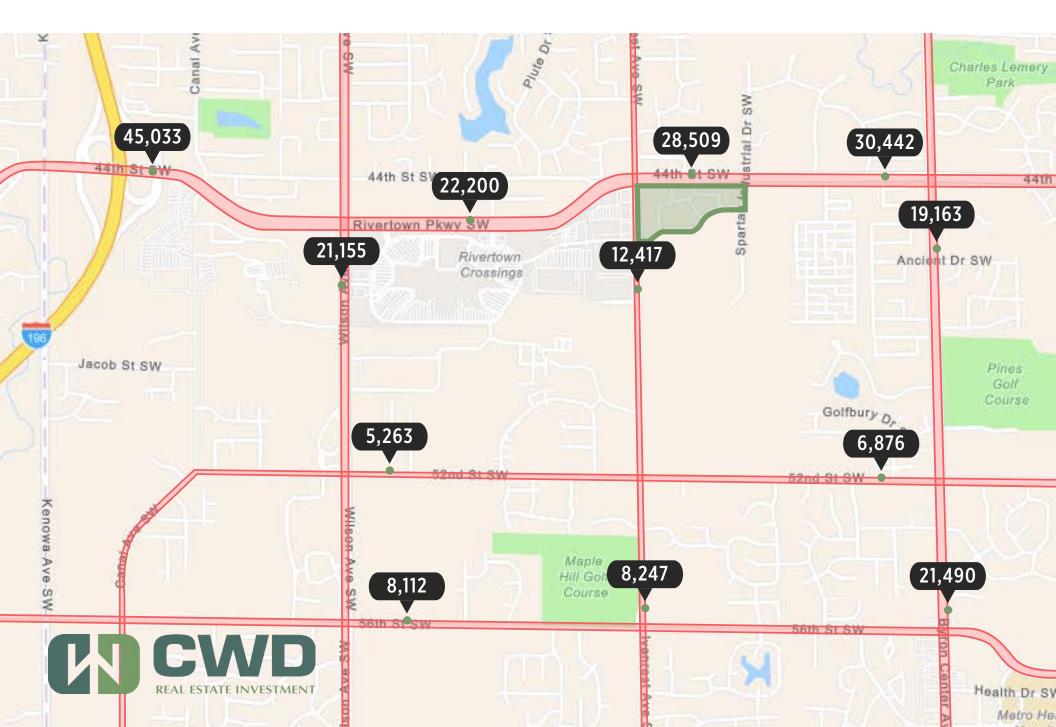

## **TWO-WAY TRAFFIC COUNTS**

|        | AVERAGE | HOUSEHOLD | NUMBER OF<br>HOUSEHOLDS |
|--------|---------|-----------|-------------------------|
| 1 MILE | 14,360  | \$110,201 | 5,584                   |
| 3 MILE | 107,676 | \$79,783  | 40,941                  |
| 5 MILE | 252,702 | \$74,994  | 95,768                  |