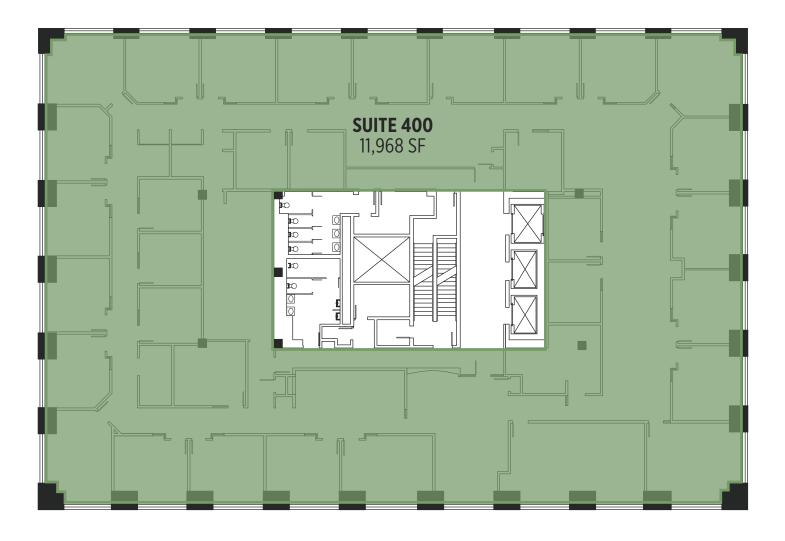

400

11,968 SF

Call for details

| _ | 500 | Leased   |                  |  |
|---|-----|----------|------------------|--|
|   | 501 | 3,494 SF | Call for details |  |

| 600 | 5,728 SF | Call for details |
|-----|----------|------------------|
| 610 | 2,637 SF | Call for details |
| 620 | Leased   |                  |
|     |          |                  |