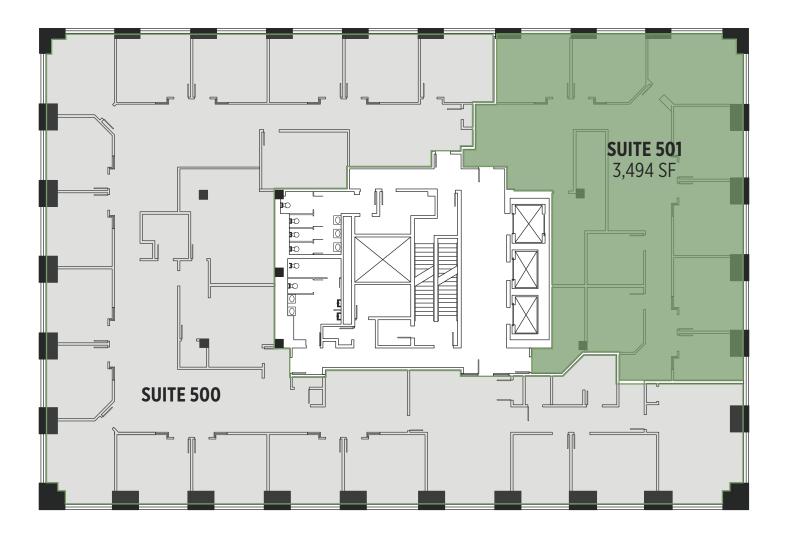

400

11,968 SF

Call for details

| _ | 500 | Leased   |                  |  |
|---|-----|----------|------------------|--|
|   | 501 | 3,494 SF | Call for details |  |

| 600 | 5,728 SF | Call for details |
|-----|----------|------------------|
| 610 | 2,637 SF | Call for details |
| 620 | Leased   |                  |
|     |          |                  |