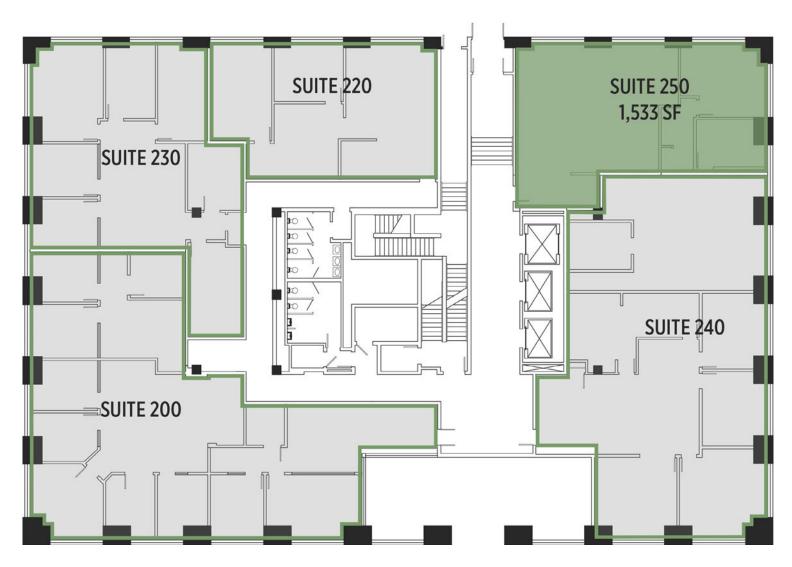

### 2nd Floor

Availability:

| 200 | Leased   |                  |
|-----|----------|------------------|
| 220 | Leased   |                  |
| 230 | Leased   |                  |
| 240 | Leased   |                  |
| 250 | 1,533 SF | Call for details |