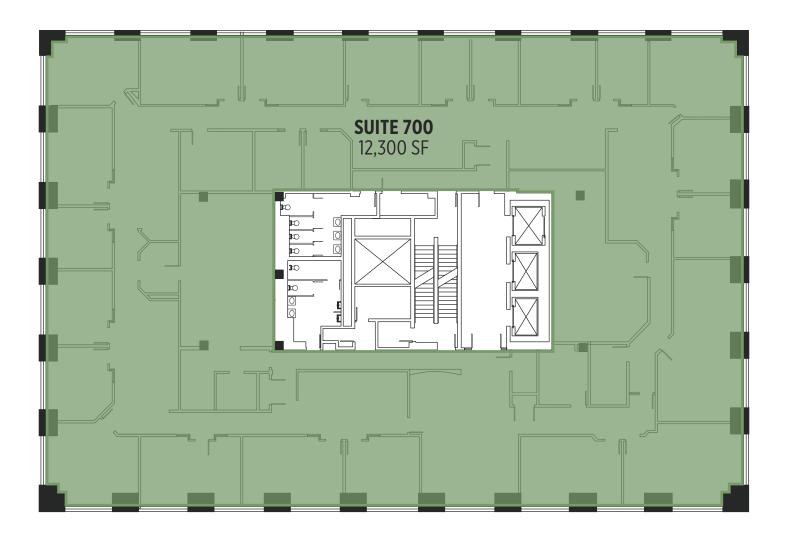

All leases are **modified gross**. Tenants are responsible for: suite electric, suite janitorial, and telecommunications.

700 12,300 SF Call for details

| 800 | 6,843 SF | Call for details |
|-----|----------|------------------|
| 810 | Leased   |                  |
| 820 | 2,000 SF | Call for details |