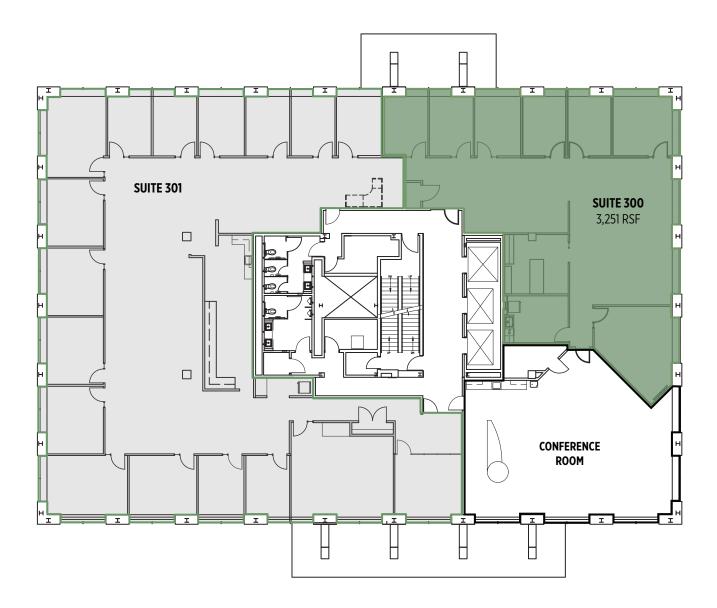

**REAL ESTATE INVESTMENT** 

| 300 | 3,251 RSF | Call for details |
|-----|-----------|------------------|
| 301 | Leased    |                  |

All leases are **modified gross**. Tenants are responsible for: suite electric, suite janitorial, and telecommunications.