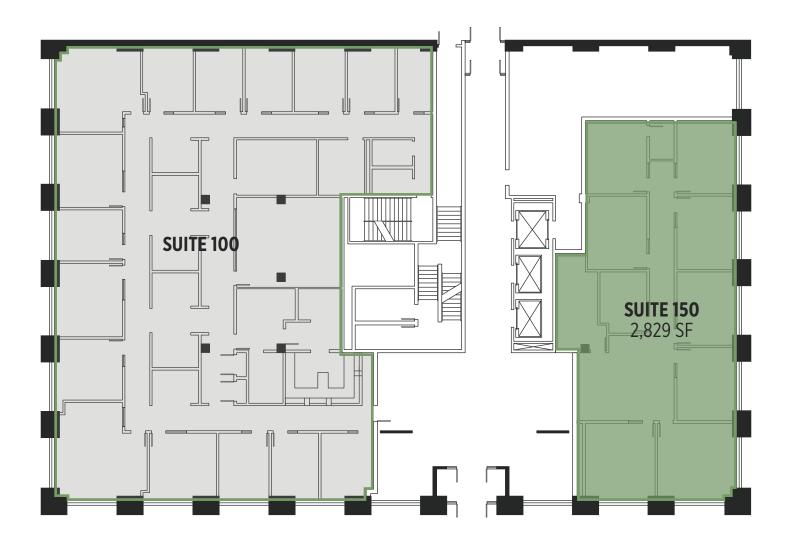

## Floorplans

D

| 100 | Leased   |                  |
|-----|----------|------------------|
| 150 | 2,829 SF | Call for details |

All leases are **modified gross**. Tenants are responsible for: suite electric, suite janitorial, and telecommunications.