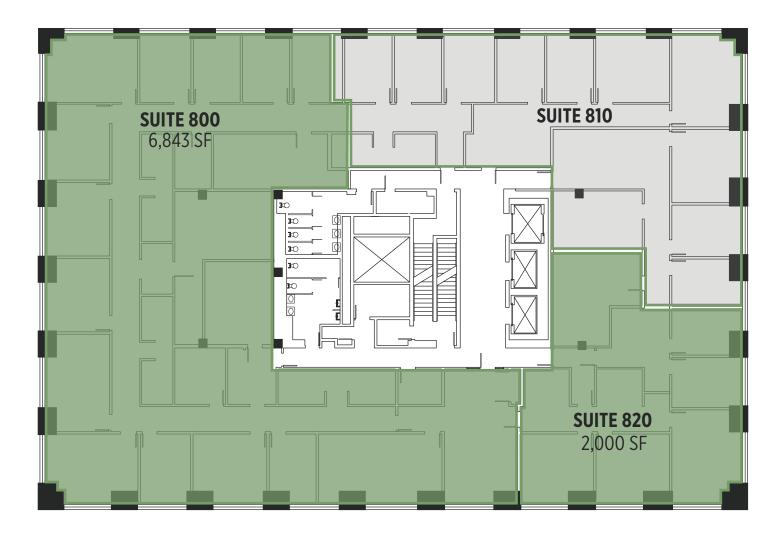

All leases are **modified gross**. Tenants are responsible for: suite electric, suite janitorial, and telecommunications.

700 12,300 SF Call for details

| 800 | 6,843 SF | Call for details |
|-----|----------|------------------|
| 810 | Leased   |                  |
| 820 | 2,000 SF | Call for details |