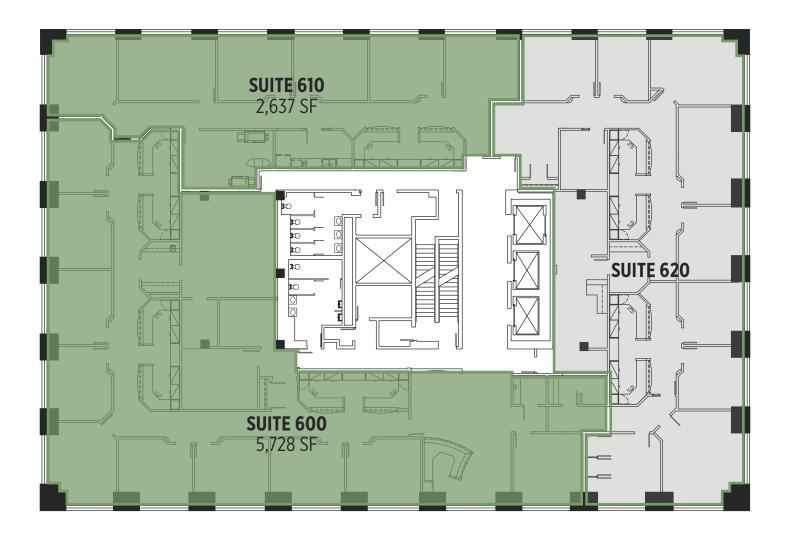

400

11,968 SF

Call for details

| _ | 500 | Leased   |                  |  |
|---|-----|----------|------------------|--|
|   | 501 | 3,494 SF | Call for details |  |

| 600 | 5,728 SF | Call for details |
|-----|----------|------------------|
| 610 | 2,637 SF | Call for details |
| 620 | Leased   |                  |
|     |          |                  |

All leases are **modified gross**. Tenants are responsible for: suite electric, suite janitorial, and telecommunications.

700 12,300 SF Call for details

| 800 | 6,843 SF | Call for details |
|-----|----------|------------------|
| 810 | Leased   |                  |
| 820 | 2,000 SF | Call for details |