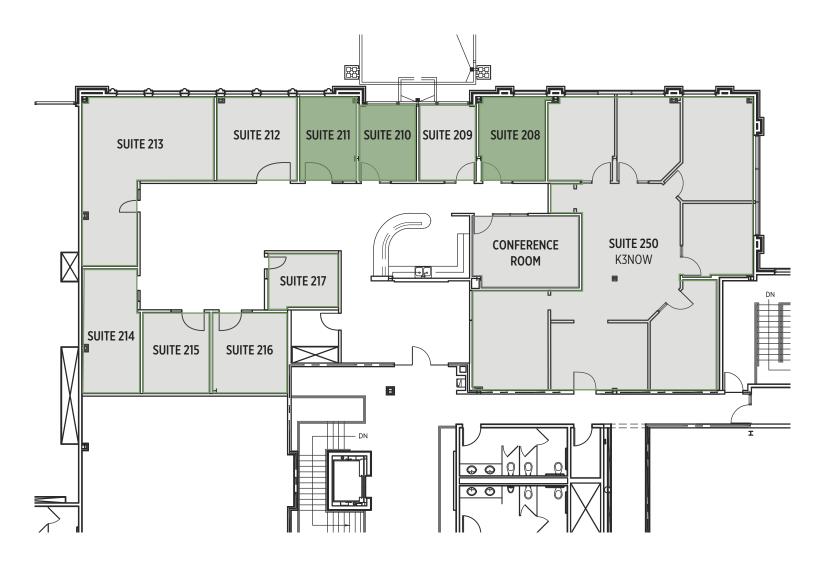

## 2nd Floor

2249 Wealthy St SE • Gaslight Village

## **Executive Suites:**

| 208 | \$950/mo |
|-----|----------|
| 209 | Leased   |
| 210 | \$950/mo |
| 211 | \$950/mo |
| 212 | Leased   |

| 213 | Leased |  |
|-----|--------|--|
| 214 | Leased |  |
| 215 | Leased |  |
| 216 | Leased |  |
| 217 | Leased |  |