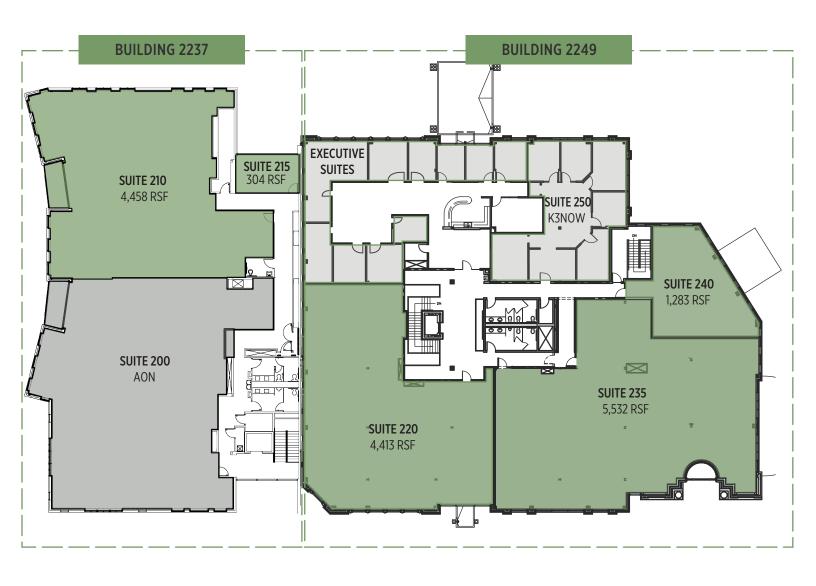

## 2nd Floor

2237/2249 Wealthy St SE • Gaslight Village

## Availability:

| 200 | Leased    |                      |
|-----|-----------|----------------------|
| 210 | 4,458 RSF | \$23.00 / SF         |
| 215 | 304 RSF   | \$1200 (Gross Lease) |
| 220 | Leased    | \$23.00 / SF         |
| 230 | 2,210 RSF | \$23.00 / SF         |

| 235 | 5,532 RSF | \$23.00 / SF |
|-----|-----------|--------------|
| 240 | 1,283 RSF | \$23.00 / SF |
| 250 | Leased    |              |