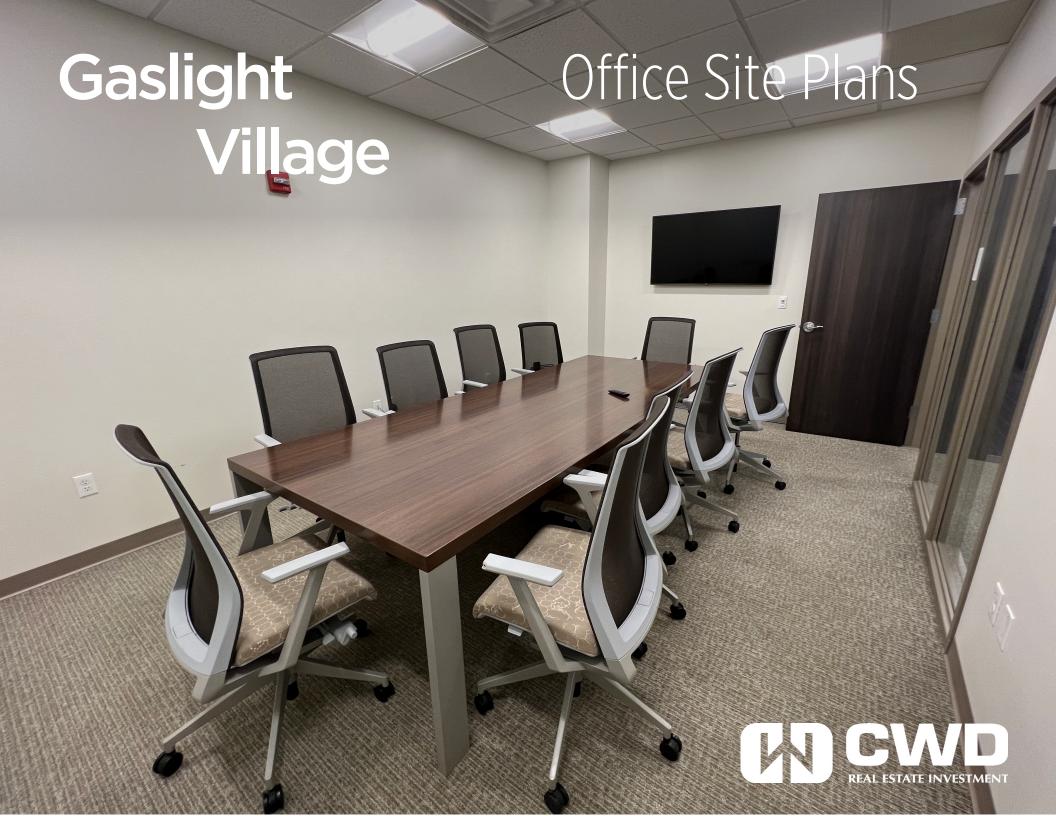

## 2nd Floor

2237/2249 Wealthy St SE • Gaslight Village



## Availability:

| 200 | Leased    |                      |
|-----|-----------|----------------------|
| 210 | 4,458 RSF | \$23.00 / SF         |
| 215 | 304 RSF   | \$1200 (Gross Lease) |
| 220 | Leased    | \$23.00 / SF         |
| 230 | 2,210 RSF | \$23.00 / SF         |

| 235 | 5,532 RSF | \$23.00 / SF |
|-----|-----------|--------------|
| 240 | 1,283 RSF | \$23.00 / SF |
| 250 | Leased    |              |





## 2nd Floor

2249 Wealthy St SE • Gaslight Village



## **Executive Suites:**

| 208 | \$950/mo |
|-----|----------|
| 209 | Leased   |
| 210 | \$950/mo |
| 211 | \$950/mo |
| 212 | Leased   |

| 213 | Leased |  |
|-----|--------|--|
| 214 | Leased |  |
| 215 | Leased |  |
| 216 | Leased |  |
| 217 | Leased |  |