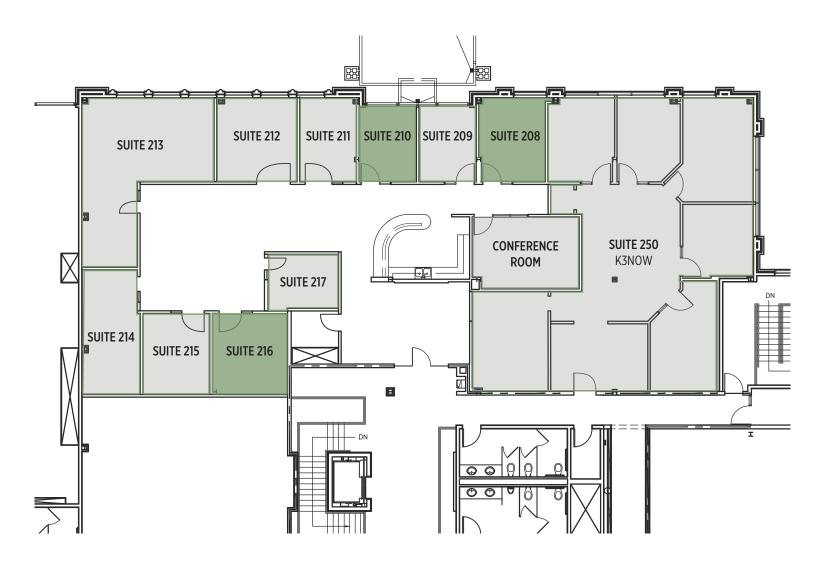

2nd Floor 2249 Wealthy St SE • Gaslight Village

### **Executive Suites:**

| 208 | \$950/mo | <br>213 | Leased   |  |
|-----|----------|---------|----------|--|
| 209 | Leased   | 214     | Leased   |  |
| 210 | \$950/mo | 215     | Leased   |  |
| 211 | Leased   | 216     | \$850/mo |  |
| 212 | Leased   | <br>217 | Leased   |  |