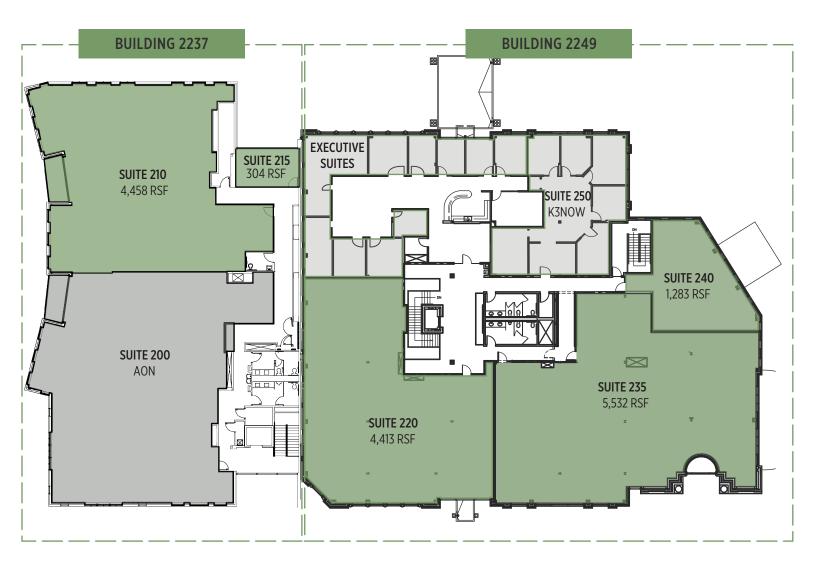

## 200 Floor 2237/2249 Wealthy St SE • Gaslight Village

#### Availability:

|   | 200 | Leased    |                      | 235 | 5,532 RSF | \$23.00 / SF |
|---|-----|-----------|----------------------|-----|-----------|--------------|
|   | 210 | 4,458 RSF | \$23.00 / SF         | 240 | 1,283 RSF | \$23.00 / SF |
|   | 215 | 304 RSF   | \$1200 (Gross Lease) | 250 | Leased    |              |
| _ | 220 | Leased    | \$23.00 / SF         |     |           |              |
|   | 230 | 2,210 RSF | \$23.00 / SF         |     |           |              |