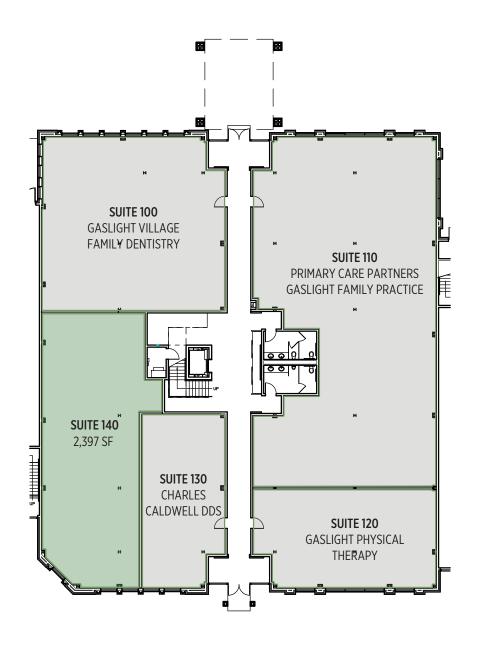

## 1st Floor

2249 Wealthy St SE • Gaslight Village

#### Availability:

| 100 | Leased |  |
|-----|--------|--|
| 110 | Leased |  |
| 120 | Leased |  |

| 130 | Leased   |            |
|-----|----------|------------|
| 140 | 2,397 SF | \$26.00/SF |