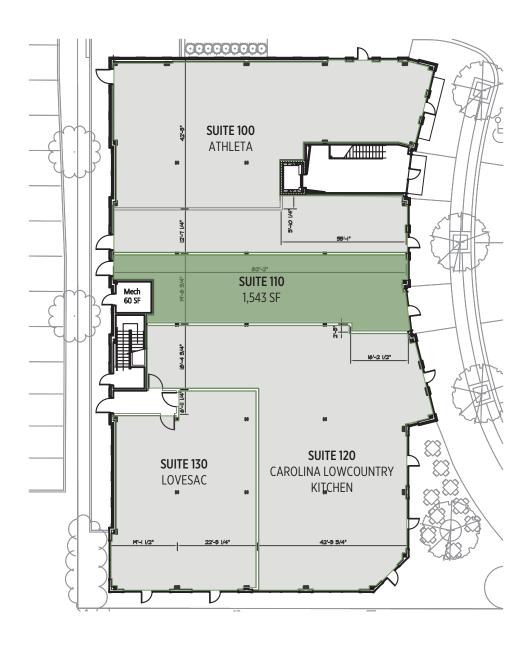

# 1st Floor

## 2237 Wealthy St SE • Gaslight Village

### Availability:

| 100 | Leased |            |
|-----|--------|------------|
| 110 | 890 SF | \$28.00/SF |
| 120 | Leased |            |

| 130 | Leased |  |
|-----|--------|--|
| 150 | Leased |  |