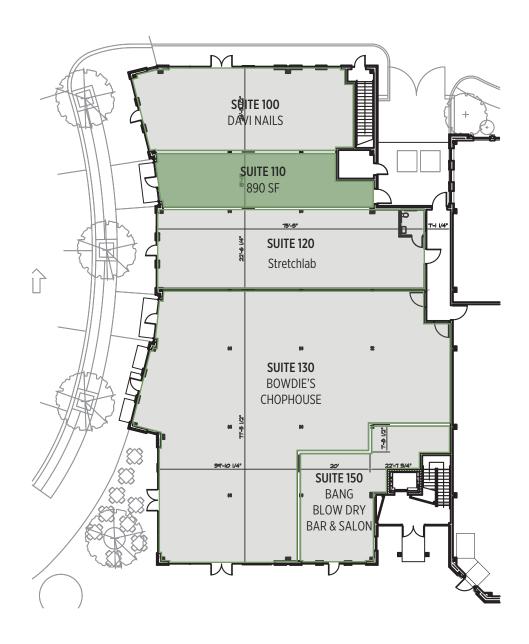

## 2237 Wealthy St SE • Gaslight Village

### Availability:

| 100 | Leased |            |
|-----|--------|------------|
| 110 | 890 SF | \$28.00/SF |
| 120 | Leased |            |

| 130 | Leased |  |
|-----|--------|--|
| 150 | Leased |  |