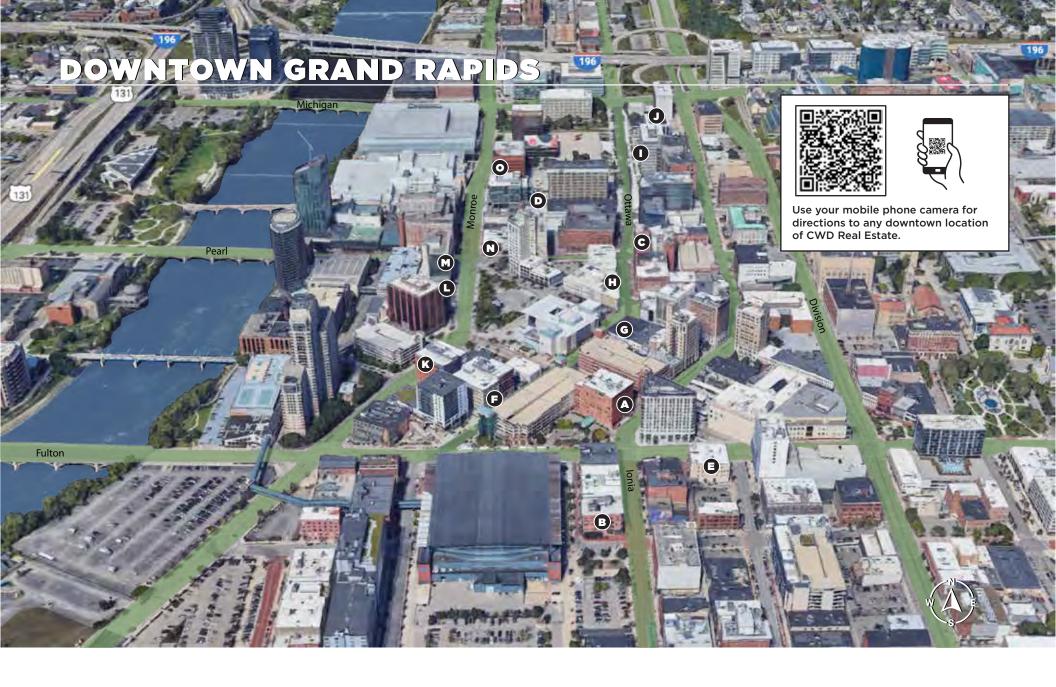

#### LOCATION DOWNTOWN

169 Monroe's central location within Grand Rapids places you in the middle of all the action. In addition to on-site amenities, the City's finest dining, entertainment, and hotels are just minutes away.

#### ACCESS ACROSS 7 BLOCKS

The Grand Rapids Skywalk is an indoor climate-conditioned passage that connects key locations through Grand Rapids. Spanning over seven blocks and nearly one mile, the Skywalk provides an easy and convenient path for visitors and residents alike.

A 50 Louis

B 25 Ionia

G 40 Pearl

111 Lyon

38 W Fulton

**37** Ottawa

**G** 80 Ottawa

1 200 Ottawa

(H) 125 Ottawa

300 Ottawa50 Monroe

50 Monroe169 Monroe

N 180 Monroe

171 Monroe

250 Monroe