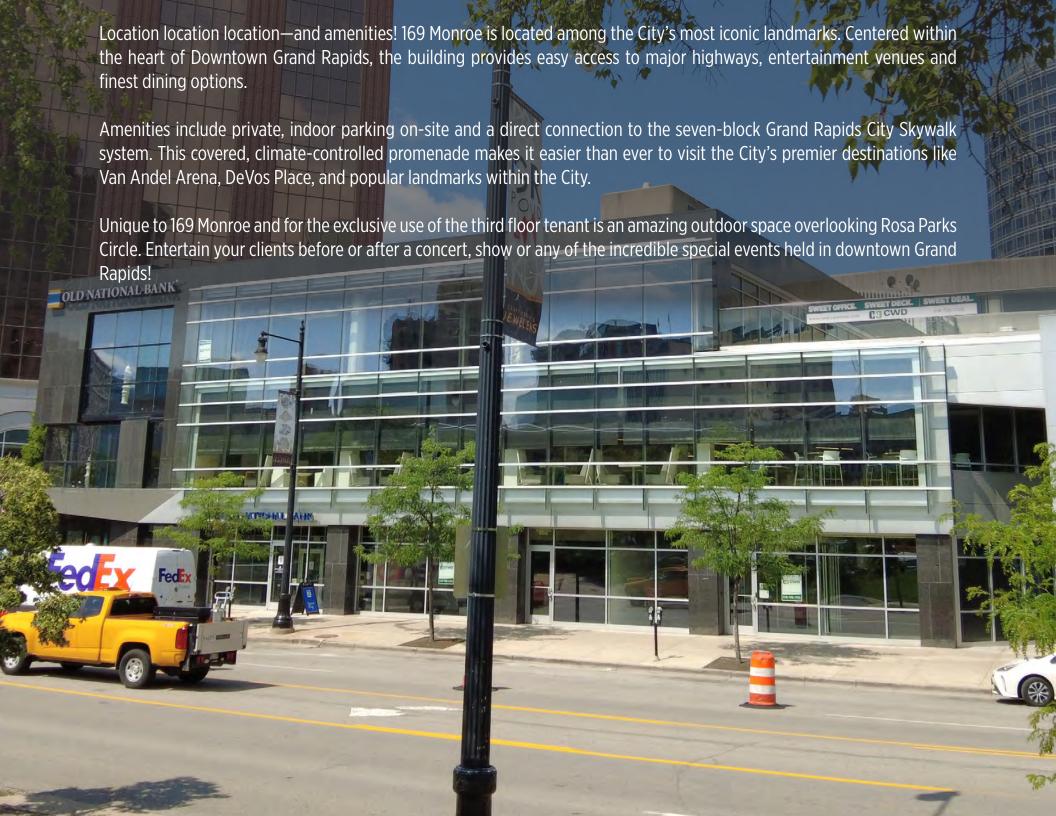

## SKYWALK

#### ACCESS ACROSS 7 BLOCKS

The Grand Rapids Skywalk is an indoor climate-conditioned passage that connects key locations through Grand Rapids. Spanning over seven blocks and nearly one mile, the Skywalk provides an easy and convenient path for visitors and residents alike.