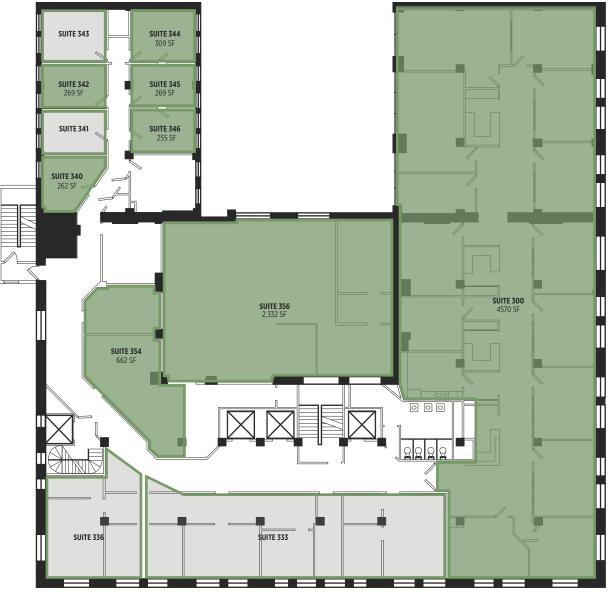

#### **Executive Suites:**

| 340 | 262 SF | \$650 / month |
|-----|--------|---------------|
| 341 | Leased |               |
| 342 | 269 SF | \$650 / month |
| 343 | Leased |               |
| 344 | 309 SF | \$750 / month |
| 345 | 269 SF | \$650 / month |
| 346 | 255 SF | \$650 / month |
|     |        |               |

Availability:

| ls |
|----|
|    |
|    |
| ls |
| ls |
| i  |

Standard Suites are **modified gross**. Tenants are responsible for: suite electric, suite janitorial, and telecommunications.

**REAL ESTATE INVESTMENT** 