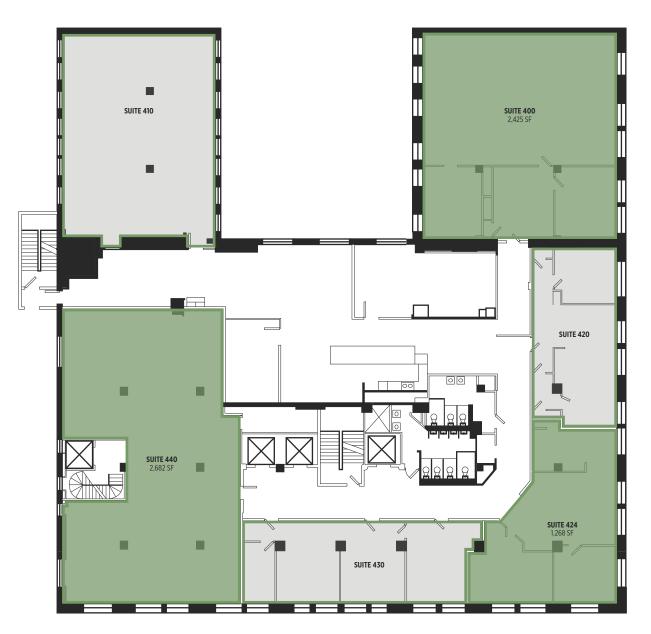

#### Availability:

| 400 | 2,425 SF | Call for details | 430 | Leased   |                  |
|-----|----------|------------------|-----|----------|------------------|
| 410 | Leased   |                  | 440 | 2,682 SF | Call for details |
| 420 | Leased   |                  |     |          |                  |
| 424 | 1,268 SF | Call for details |     |          |                  |

All leases are **modified gross**. Tenants are responsible for: suite electric, suite janitorial, and telecommunications.