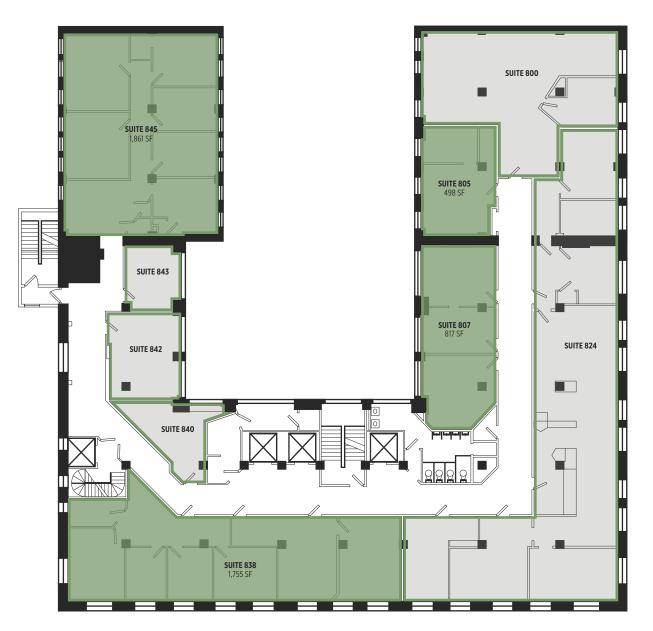

### Availability:

| _ | 800 | Leased |                  | 838 | 1,775 SF | Call for details |
|---|-----|--------|------------------|-----|----------|------------------|
|   | 805 | 498 SF | Call for details | 842 | Leased   |                  |
|   | 807 | 817 SF | Call for details | 843 | Leased   |                  |
| _ | 824 | Leased |                  | 845 | 1,861 SF | Call for details |
|   |     |        |                  |     |          |                  |

All leases are **modified gross**. Tenants are responsible for: suite electric, suite janitorial, and telecommunications.