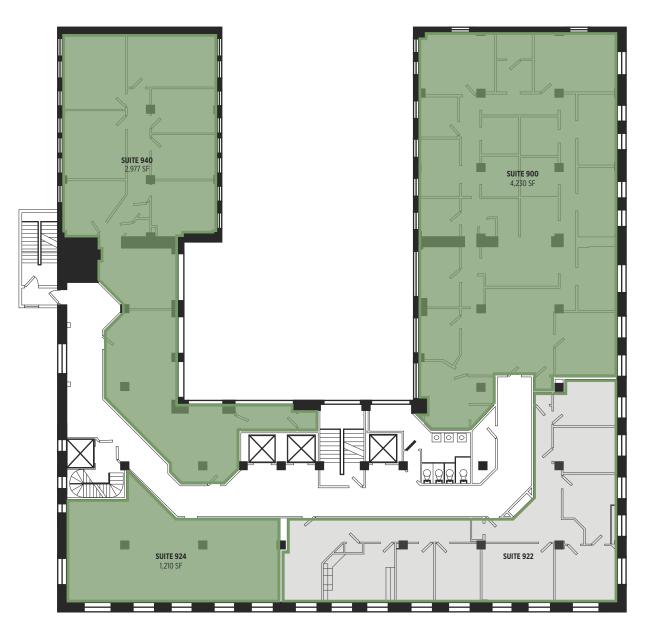

### Availability:

| 900 | 4,230 SF | Call for details | 924 | 1,210 SF | Call for details |
|-----|----------|------------------|-----|----------|------------------|
| 922 | Leased   |                  | 940 | 2,977 SF | Call for details |