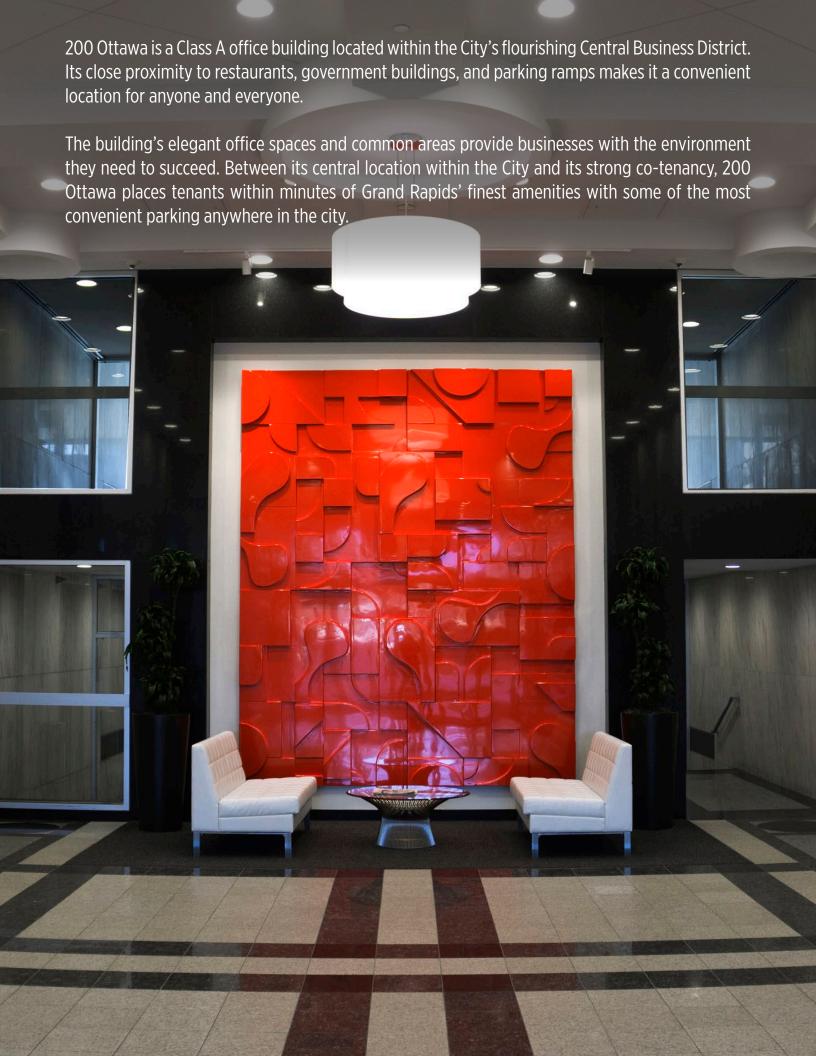

### OFFICE BUILDING

200 Ottawa's modern interior provides a comfortable atmosphere for tenants to carry out their day-to-day business. Its marbled granite common areas and modern fit and fixtures provide an inviting environment for tenants, employees, and guests.