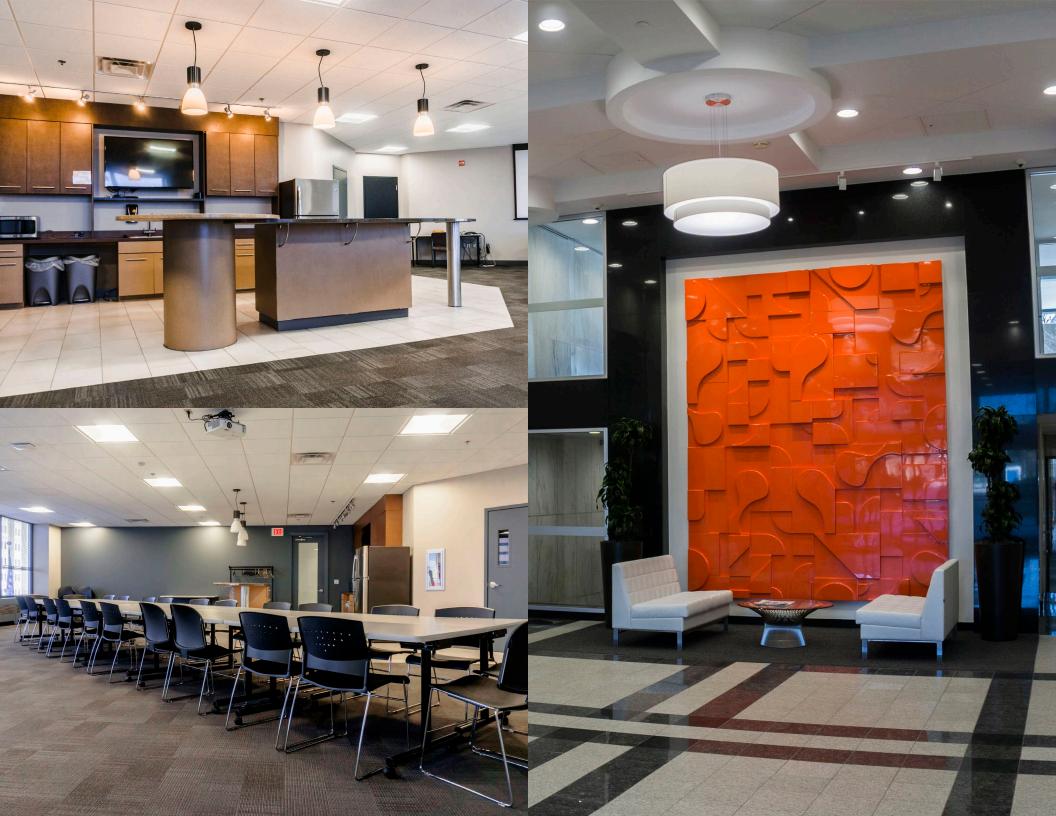

### OFFICE BUILDING

200 Ottawa's modern interior provides a comfortable atmosphere for tenants to carry out their day-to-day business. Its marbled granite common areas and modern fit and fixtures provide an inviting environment for tenants, employees, and guests.